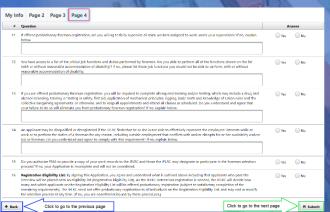

| #  | Question                                                                                                                                                                                                                                                                                                                                                                                                                                                                                                                                                                                                                                                                                                                                                                                                                                                                                                                                                                                                                                                                                                                                    | A         | nswer     |
|----|---------------------------------------------------------------------------------------------------------------------------------------------------------------------------------------------------------------------------------------------------------------------------------------------------------------------------------------------------------------------------------------------------------------------------------------------------------------------------------------------------------------------------------------------------------------------------------------------------------------------------------------------------------------------------------------------------------------------------------------------------------------------------------------------------------------------------------------------------------------------------------------------------------------------------------------------------------------------------------------------------------------------------------------------------------------------------------------------------------------------------------------------|-----------|-----------|
| 6  | Doyce understand you mill be required to work out of the plack Forement Disputs had force a stately his shidl moreth as directed by the PERC II you are collected registration as a probabilisery forement? If me you are constitutes bound by this rule. Option below.                                                                                                                                                                                                                                                                                                                                                                                                                                                                                                                                                                                                                                                                                                                                                                                                                                                                     | € Yes     | ⊕ Nr      |
| 7  | Now you ear been found guilly or liable for discrimination or haussment in the workpiace by any thousal (including but not limited to a boint Plot Labor Patienton Committee (IPLRC), an Area or Coast or Special Arbitrator, or a civil July or bench trial, or other civil legal proceedings) if yes, provide coding and details.                                                                                                                                                                                                                                                                                                                                                                                                                                                                                                                                                                                                                                                                                                                                                                                                         | ○ Yes     | <u></u> N |
| 8  | Within the past line years, how you been found paily of indisting the collective baspining agreement governing your exployment, as a longstone worker or maine clerk (PCLCO or PCCCO) and rectived a time-off penalty as a result? If yes, provide data(s), type of initiation(s), encount of penaltyries.                                                                                                                                                                                                                                                                                                                                                                                                                                                                                                                                                                                                                                                                                                                                                                                                                                  | ○ Yes     | ○N        |
| 9  | Do you understand that the JFLR's is looking to promote applicants who have been potting in regular and full-time erock effort its available work allows, and thir an unstalkatory work record may disqualify you from consideration for promotion to probationary foreman, and, as appropriate, may lead to dengitization of your foreman sists at any time? If no, explain below.                                                                                                                                                                                                                                                                                                                                                                                                                                                                                                                                                                                                                                                                                                                                                         | ○ Yes     | <u></u> N |
| 10 | if offered probationary forman registration will you (1) at at the direct supervisory representative of the company/companies by whom you are<br>employed; (2) ministint for emporability and authorly to supervise, place or disharpsy evokers and to direct the extra 4 at criticise of longitude<br>and or district the emporability and authorly to supervise, place or disharpsy evokers and to direct the extra 4 at criticise of longitude, and the<br>directions of the company/consposite by show you are employed, with our respect to the interest and requirements of they just and the<br>company/consposite by whom you are employed, (4) set an enemploy standard for the output for extra 4 registered and the<br>extra 5 per shall be discrimed for an employed, (4) set an enemploy standard for the output for extra 5 per shall be<br>extra 6 per shall be discrimed for an employed, (4) set an enemploy standard for the output for extra 6 per shall be<br>extra 6 per shall be discrimed for an employed, (4) set an enemploy standard for the output for extra 6 per shall be<br>2-2026/2011 in an explain better. | (iii) Yes | _ N       |
|    | Click to go to the previous page  Click to go to the                                                                                                                                                                                                                                                                                                                                                                                                                                                                                                                                                                                                                                                                                                                                                                                                                                                                                                                                                                                                                                                                                        | next page | <u></u>   |