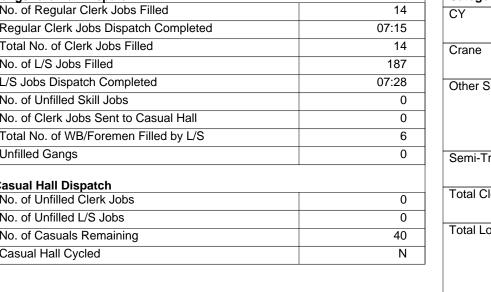

#### LABOR ORDER SUMMARY

| Longshore Hall Dispatch               |       |
|---------------------------------------|-------|
| No. of Regular Clerk Jobs Filled      | 14    |
| Regular Clerk Jobs Dispatch Completed | 07:15 |
| Total No. of Clerk Jobs Filled        | 14    |
| No. of L/S Jobs Filled                | 187   |
| L/S Jobs Dispatch Completed           | 07:28 |
| No. of Unfilled Skill Jobs            | 0     |
| No. of Clerk Jobs Sent to Casual Hall | 0     |
| Total No. of WB/Foremen Filled by L/S | 6     |
| Unfilled Gangs                        | 0     |
| Casual Hall Dispatch                  |       |
| No. of Unfilled Clerk Jobs            | 0     |
| No. of Unfilled L/S Jobs              | 0     |
| No. of Casuals Remaining              | 40    |
| Casual Hall Cycled                    | N     |

| Category/Board     | Туре   | New | Back | Steady | Cut | Total |
|--------------------|--------|-----|------|--------|-----|-------|
| CY                 | Rail   | 0   | 2    | 0      | 0   | 2     |
|                    | Total  | 0   | 2    | 0      | 0   | 2     |
| Crane              | Vessel | 18  | 8    | 0      | 0   | 26    |
|                    | Total  | 18  | 8    | 0      | 0   | 26    |
| Other Skill        | Vessel | 6   | 8    | 0      | 0   | 14    |
|                    | Dock   | 0   | 1    | 0      | 0   | 1     |
|                    | Rail   | 0   | 2    | 0      | 0   | 2     |
|                    | Total  | 6   | 11   | 0      | 0   | 17    |
| Semi-Tractor       | Vessel | 41  | 20   | 0      | 0   | 61    |
|                    | Total  | 41  | 20   | 0      | 0   | 61    |
| Total Clerk        | Dock   | 0   | 0    | 7      | 0   | 7     |
|                    | Total  | 0   | 0    | 7      | 0   | 7     |
| Total Longshore    | Vessel | 121 | 48   | 0      | 0   | 169   |
|                    | Dock   | 0   | 1    | 0      | 0   | 1     |
|                    | Rail   | 0   | 4    | 0      | 0   | 4     |
|                    | Total  | 121 | 53   | 0      | 0   | 174   |
| Total Walking Boss | Dock   | 0   | 0    | 1      | 0   | 1     |
|                    | Total  | 0   | 0    | 1      | 0   | 1     |
| Unskilled          | Vessel | 56  | 12   | 0      | 0   | 68    |
|                    | Total  | 56  | 12   | 0      | 0   | 68    |