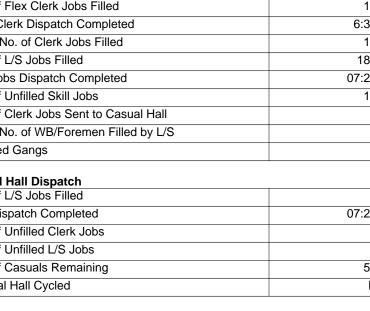

### LABOR ORDER SUMMARY

| Longshore Hall Dispatch               |       |
|---------------------------------------|-------|
| No. of Flex Clerk Jobs Filled         | 12    |
| Flex Clerk Dispatch Completed         | 6:37  |
| Total No. of Clerk Jobs Filled        | 12    |
| No. of L/S Jobs Filled                | 185   |
| L/S Jobs Dispatch Completed           | 07:24 |
| No. of Unfilled Skill Jobs            | 14    |
| No. of Clerk Jobs Sent to Casual Hall | 0     |
| Total No. of WB/Foremen Filled by L/S | 3     |
| Unfilled Gangs                        | 0     |
| Casual Hall Dispatch                  |       |
| No. of L/S Jobs Filled                | 1     |
| L/S Dispatch Completed                | 07:25 |
| No. of Unfilled Clerk Jobs            | 0     |
| No. of Unfilled L/S Jobs              | 0     |
| No. of Casuals Remaining              | 50    |
| Casual Hall Cycled                    | N     |