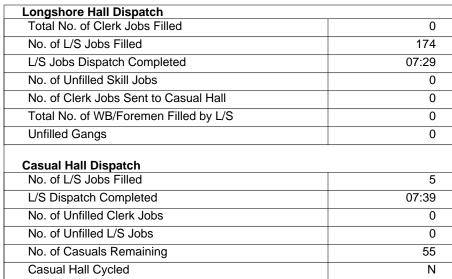

## LABOR ORDER SUMMARY

| Longshore Hall Dispatch               |       |
|---------------------------------------|-------|
| Total No. of Clerk Jobs Filled        | 0     |
| No. of L/S Jobs Filled                | 174   |
| L/S Jobs Dispatch Completed           | 07:29 |
| No. of Unfilled Skill Jobs            | 0     |
| No. of Clerk Jobs Sent to Casual Hall | 0     |
| Total No. of WB/Foremen Filled by L/S | 0     |
| Unfilled Gangs                        | 0     |
| Casual Hall Dispatch                  |       |
| No. of L/S Jobs Filled                | 5     |
| L/S Dispatch Completed                | 07:39 |
| No. of Unfilled Clerk Jobs            | 0     |
| No. of Unfilled L/S Jobs              | 0     |
| No. of Casuals Remaining              | 55    |
| Casual Hall Cycled                    | N     |